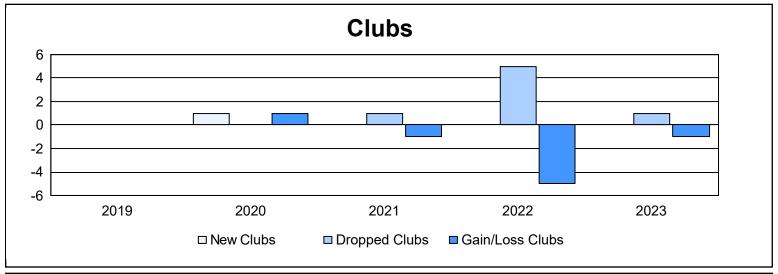

District 37 As of June 2023 Cumulative

| Year      | New<br>Clubs | Dropped<br>Clubs | Gain/<br>Loss<br>Clubs | New<br>Members | Charter<br>Members | Reinstate<br>Members | Transfer<br>Members | Total<br>Member<br>Added | Total<br>Members<br>Dropped | Gain/<br>Loss<br>Members |
|-----------|--------------|------------------|------------------------|----------------|--------------------|----------------------|---------------------|--------------------------|-----------------------------|--------------------------|
| 2018-2019 | 0            | 0                | 0                      | 169            | 0                  | 12                   | 6                   | 187                      | 193                         | -6                       |
| 2019-2020 | 1            | 0                | 1                      | 110            | 20                 | 6                    | 7                   | 143                      | 177                         | -34                      |
| 2020-2021 | 0            | 1                | -1                     | 100            | 0                  | 6                    | 5                   | 111                      | 145                         | -34                      |
| 2021-2022 | 0            | 5                | -5                     | 130            | 1                  | 7                    | 8                   | 146                      | 196                         | -50                      |
| 2022-2023 | 0            | 1                | -1                     | 145            | 0                  | 24                   | 3                   | 172                      | 201                         | -29                      |
| Average   | 0            | 1                | -1                     | 131            | 4                  | 11                   | 6                   | 152                      | 182                         | -31                      |